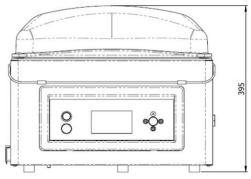

## **DIMENSIONS**

In mm

| Model   | Dimensions (mm)                        |                      |                  |                            |               |                |
|---------|----------------------------------------|----------------------|------------------|----------------------------|---------------|----------------|
|         | Chamber<br>(usable space)<br>L x W x H | Machine<br>L x W x H | Voltage*<br>(Hz) | Pump<br>capacity<br>(m3/h) | Power<br>(kW) | Weight<br>(kg) |
| Lynx 42 | 360 x 420 x 125                        | 530 x 490 x 395      | 230V-1-50        | 16                         | 0,7           | 55             |