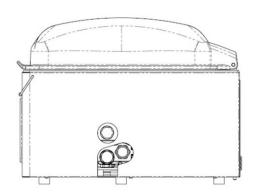

#### **FEATURES**

- Standard with 1 seal bar (front): 420 mm
- Standard double seal (two wires). Optional without extra costs: Cut-off/Wide seal
- Seal bars easily removable for cleaning and maintenance purposes
- Pump capacity: 16 m³/h Busch vacuum pump
- Pump maintenance and cleaning program
- Machine cycle: 15-30 sec
- Standard Sensor control: max. 99.8%, for an optimum and consistent vacuum and cycle time
- Standard Soft Air to protect the product and vacuum bag
- Standard Advanced Control System with 20 program memory and Sensor control
- Stainless steel flat work plate and a transparent lid
- Comes with insert plate for a faster cycle and product adjustment
- Stainless steel exterior