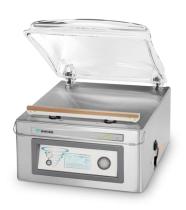

#### **DESCRIPTION**

The state-of-the-art Lynx 42 vacuum packaging machine is standard equipped with a Busch vacuum pump, Advanced Control System which is label printer compatible, Sensor control that ensures an optimum vacuum every cycle, and special marinating and packaging functions. This table-top model complies with CE standards.

#### **FEATURES**

- Standard with 1 seal bar (front): 420 mm
- Standard double seal (two wires). Optional without extra costs: Cut-off/Wide seal
- Seal bars easily removable for cleaning and maintenance purposes
- Pump capacity: 16 m³/h Busch vacuum pump
- Pump maintenance and cleaning program
- Machine cycle: 15-30 sec
- Standard Sensor control: max. 99.8%, for an optimum and consistent vacuum and cycle time
- Standard Soft Air to protect the product and vacuum bag
- Standard Advanced Control System with 20 program memory and Sensor control
- Stainless steel flat work plate and a transparent lid
- Comes with insert plate for a faster cycle and product adjustment
- Stainless steel exterior