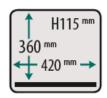

## **DIMENSIONS**

In mm

| Model   | Dimensions (mm)                        |                      |                  |                            |               |                |
|---------|----------------------------------------|----------------------|------------------|----------------------------|---------------|----------------|
|         | Chamber<br>(usable space)<br>L x W x H | Machine<br>L x W x H | Voltage*<br>(Hz) | Pump<br>capacity<br>(m3/h) | Power<br>(kW) | Weight<br>(kg) |
| Lynx 42 | 360 x 420 x 125                        | 530 x 490 x 395      | 230V-1-50        | 16                         | 0,7           | 55             |