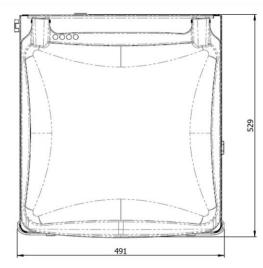

## **DIMENSIONS**

In mm

| Model   | Dimensions (mm)                        |                      |                  |                            |               |                |
|---------|----------------------------------------|----------------------|------------------|----------------------------|---------------|----------------|
|         | Chamber<br>(usable space)<br>L x W x H | Machine<br>L x W x H | Voltage*<br>(Hz) | Pump<br>capacity<br>(m3/h) | Power<br>(kW) | Weight<br>(kg) |
| Lynx 42 | 360 x 420 x 125                        | 530 x 490 x 395      | 230V-1-50        | 16                         | 0,7           | 55             |